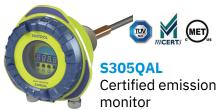

The IN-SITU S305QAL allows for continuous measurement of particulates directly in the flue gas of the stack. The TÜV certified instrument meets the QAL1 requirements for official emissions measurements. These virtually maintenance free monitors are a less expensive and more reliable alternative to the traditional opacity monitors that have been used historically.