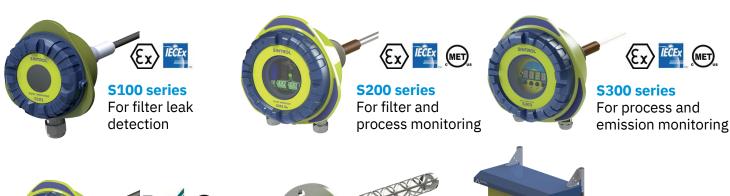

#### **Filtration Monitoring**

In each area of the process where there are single or multiple compartment baghouses, Sintrol particulate **\$100**, **\$200** and **\$300** monitors are the perfect solution to provide notification to the operator of deterioration or breakage of the filter bags. The Sintrol particulate monitors are largely maintenance free devices that can measure dust levels as low as 0.01 mg/m3. Sintrol's unique automatic setup allows for a "plug-and-play solution". Monitoring particulates in real-time throughout the facility will give immediate indication of unwanted events. Also available in ATEX models for zones 20, 21 and 22.