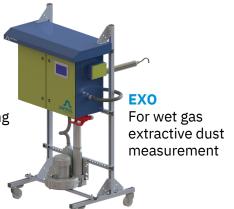

The Extractive Optical PM CEMS (EXO) is used when the flue gas is steam saturated and it is not possible to use in-situ measurements. This extractive approach uses a unique Sintrol patented optical measurement cell. The EXO assures reliable operation in even the toughest of applications.